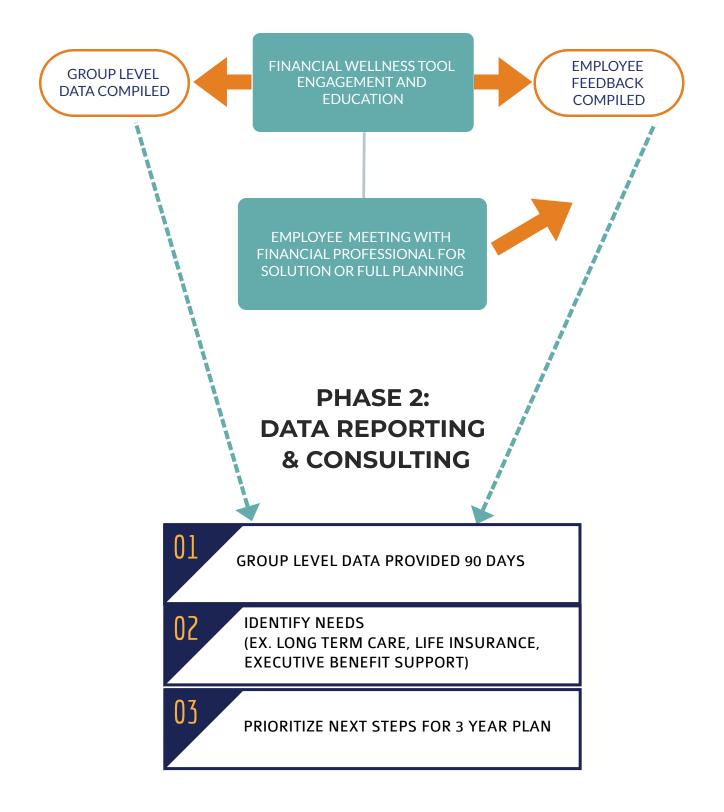

TRENDING FINANCIAL WELL BEING SCORES

DISCOVERY OF NEW OPPORTUNITIES FOR CONSULTANT

## TRANSFORMATIONAL ANALYTICS DATA DRIVES OPPORTUNITIES & RESULTS